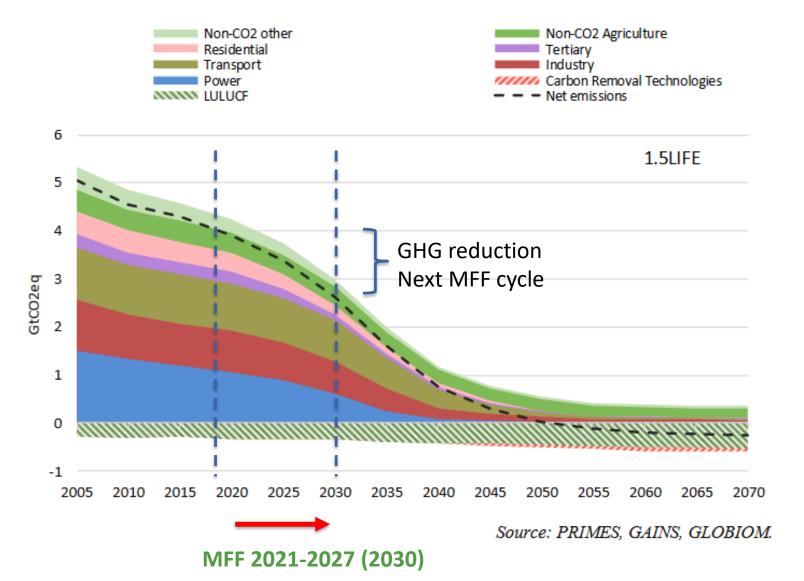

EU funds Programming networking and capacity building workshop: "EU funds for ambitious National Energy and Climate Plans"

11 October 2019



# EU funds for climate neutrality Programming the Ecological Transition

Markus Trilling
Climate Action Network (CAN) Europe
Finance and Subsidies Policy Coordinators
markus@caneurope.org
www.caneurope.org

# "Making finance flows consistent with a pathway towards low greenhouse gas emissions and climate-resilient development"

- Paris Agreement, Article 2.1c





### Annual financing from EU sources in climate action relevant sectors; annual averages, billion Euro, % of total; 2018 prices









#### 2015 EU greenhouse gas emissions by sector

'Paris compatibility':



#### **Cohesion Policy - Programming the Ecological Transition**

- Cohesion Policy funding: How much money is it?
   Who gets it?
- What can be finance with EU funds?
- How is it linked to 2030 targets and NECPs?
- What wants the EC to have EU funds spent on?



#### GDP/head (PPS) by NUTS2 region, average 2014-15-16

Index, EU-27 = 100



|                                     | LD    | TR    | MD    |
|-------------------------------------|-------|-------|-------|
| Allocation<br>(EUR bns 2018 prices) | 198.6 | 45.9  | 34.8  |
| Population<br>(MM inhab)            | 123.6 | 112.5 | 208.4 |

#### Cohesion Fund eligibility 2021-2027

Category



|                                     | LD    |
|------------------