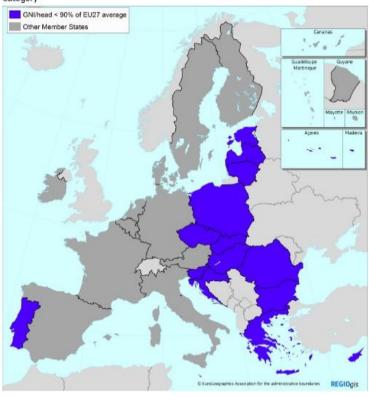

#### GDP/head (PPS) by NUTS2 region, average 2014-15-16

Index, EU-27 = 100

|                                     | LD    | TR    | MD    |
|-------------------------------------|-------|-------|-------|
| Allocation<br>(EUR bns 2018 prices) | 198.6 | 45.9  | 34.8  |
| Population<br>(MM inhab)            | 123.6 | 112.5 | 208.4 |