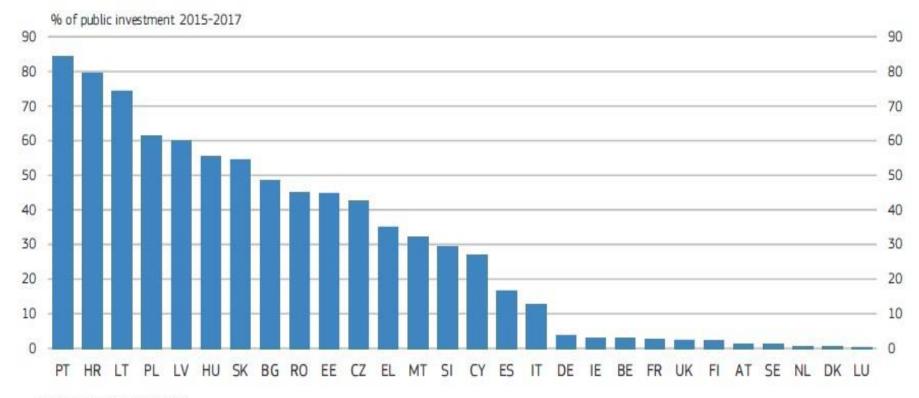

# Share of European Structural and Investment Funds in public investment 2015-2017 in %

Source: Eurostat, DG REGIO