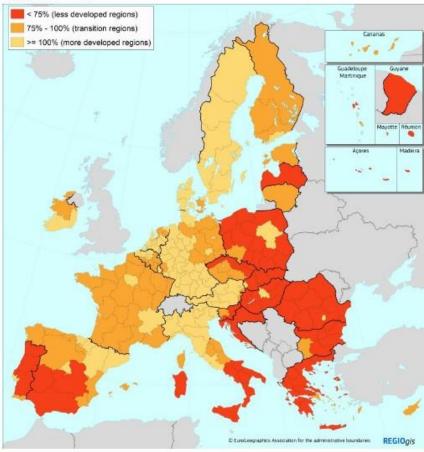

#### GDP/head (PPS) by NUTS2 region, average 2014-15-16

Index, EU-27 = 100

|                                     | LD    | TR    | MD    |
|-------------------------------------|-------|-------|-------|
| Allocation<br>(EUR bns 2018 prices) | 198.6 | 45.9  | 34.8  |
| Population<br>(MM inhab)            | 123.6 | 112.5 | 208.4 |