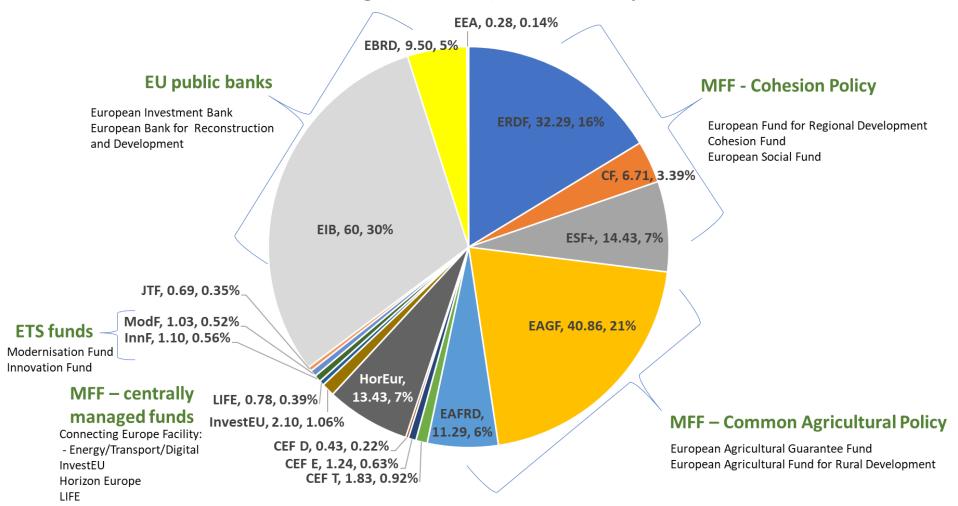

### Annual financing from EU sources in climate action relevant sectors; annual averages, billion Euro, % of total; 2018 prices