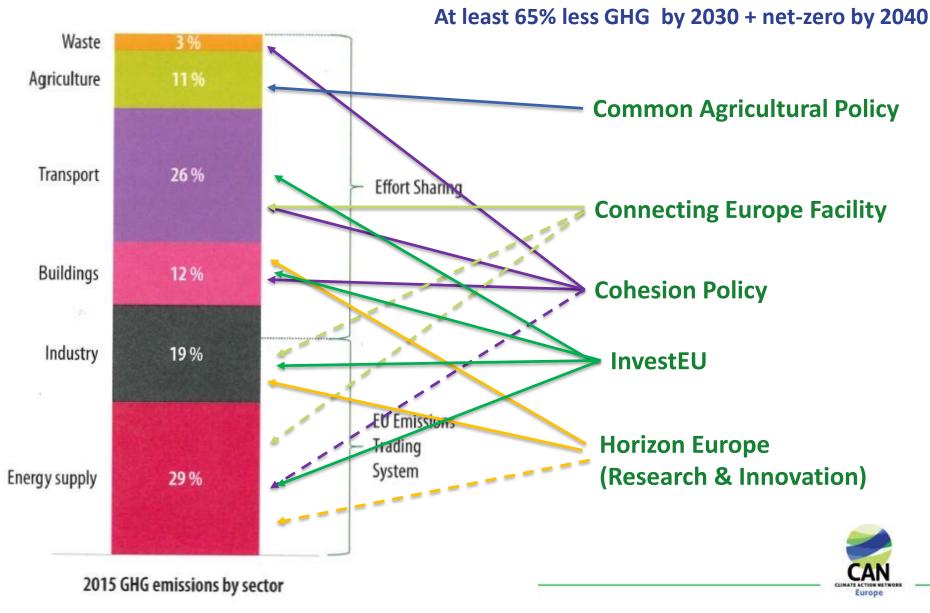

EU funds Programming networking and capacity building workshop: "EU funds for ambitious National Energy and Climate Plans"

11 October 2019



# EU funds for climate neutrality Programming the Ecological Transition

Markus Trilling
Climate Action Network (CAN) Europe
Finance and Subsidies Policy Coordinators
markus@caneurope.org
www.caneurope.org

# "Making finance flows consistent with a pathway towards low greenhouse gas emissions and climate-resilient development"

- Paris Agreement, Article 2.1c





### Annual financing from EU sources in climate action relevant sectors; annual averages, billion Euro, % of total; 2018 prices









#### 2015 EU greenhouse gas emissions by sector

'Paris compatibility':



#### **Cohesion Policy - Programming the Ecological Transition**

- Cohesion Policy funding: How much money is it?
   Who gets it?
- What can be finance with EU funds?
- How is it linked to 2030 targets and NECPs?
- What wants the EC to have EU funds spent on?



#### GDP/head (PPS) by NUTS2 region, average 2014-15-16

Index, EU-27 = 100



|                                     | LD    | TR    | MD    |
|-------------------------------------|-------|-------|-------|
| Allocation<br>(EUR bns 2018 prices) | 198.6 | 45.9  | 34.8  |
| Population<br>(MM inhab)            | 123.6 | 112.5 | 208.4 |

#### Cohesion Fund eligibility 2021-2027

Category



|                                     | LD    |
|-------------------------------------|-------|
| Allocation<br>(EUR bns 2018 prices) | 41.3  |